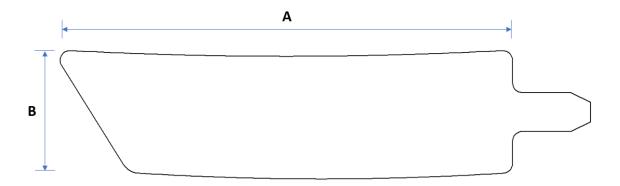

## **AG** Series Heat Pads

Select a Heat Pad size according to the tyre tread dimensions and repair plug size. The Heat Pad should fully cover the repair and fit comfortably between the tread lugs.

| TYRE SIZE | HEAT PAD | DIMENSIONS             |
|-----------|----------|------------------------|
| 540/65R30 | AGX1     | A = 360mm<br>B = 105mm |
| 520/70R38 |          |                        |
| 600/65R38 |          |                        |
| 520/85R42 |          |                        |
| 650/85R38 | AGX2     | A = 500mm<br>B = 130mm |
| 710/70R38 |          |                        |
| 710/70R42 |          |                        |
| 800/65R32 | AGX3     | A = 600mm<br>B = 160mm |
| 800/70R38 |          |                        |
| 850/75R42 |          |                        |